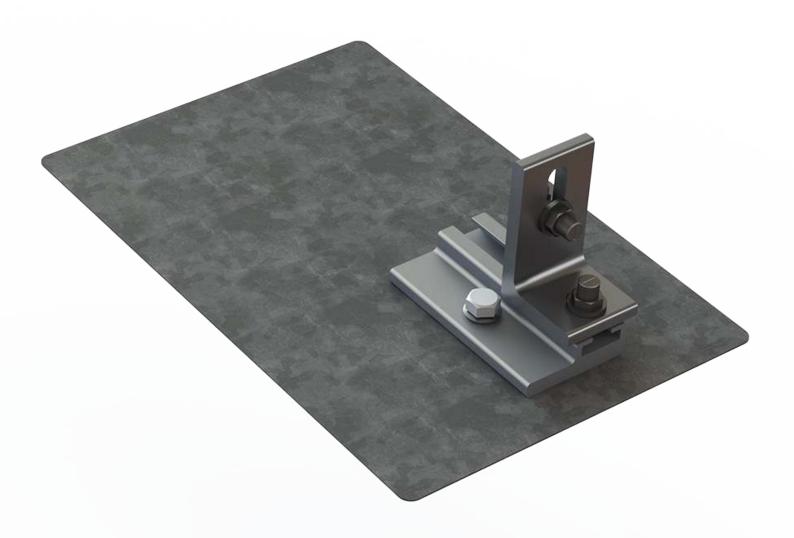

#### Kit includes:

EverFlash eComp, 8x12" Material: aluminum Finish: silver, black

5/16" Lag Screw w/ Sealing Washer Material: stainless steel, EPDM insert

Slide Bracket Material: aluminum Finish: silver, black

T-Bolt & Hex Nut Material: stainless steell

L-Foot Material: aluminum Finish: silver, black