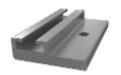

#### Kit includes:

EverFlash eComp, 8x12" Material: aluminum Finish: silver, black

5/16" Lag Screw w/ Sealing Washer Material: stainless steel, EPDM insert

Slide Bracket Material: aluminum Finish: silver, black