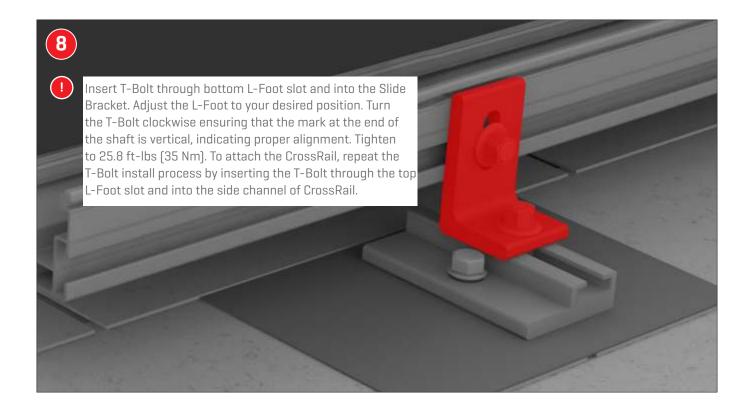

T-Bolt & Hex Nut Material: stainless steell

L-Foot Material: aluminum Finish: silver, black