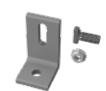

T-Bolt & Hex Nut Material: stainless steell

L-Foot Material: aluminum Finish: silver, black