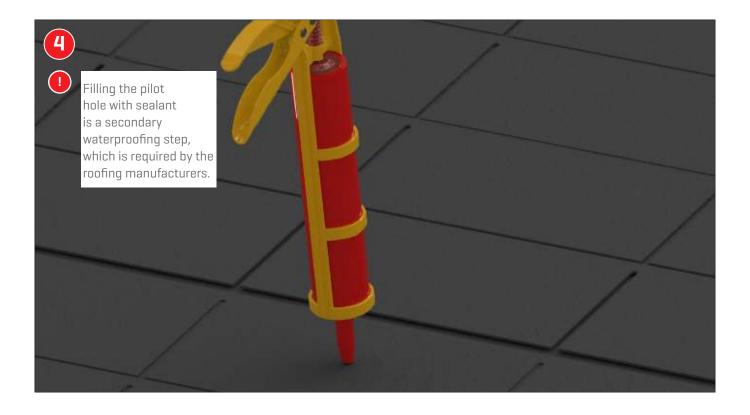

# EverFlash eComp + SR Slide Kit

QUICK GUIDE



## Components



| Part Number | Description                              |
|-------------|------------------------------------------|
| 4000366     | EverFlash eComp Kit, Dark                |
| 4000367     | EverFlash eComp Kit, Mill                |
| 4000679     | EverFlash eComp Kit, Mill LF, Dark Flash |

#### Kit includes:



EverFlash eComp, 8x12" Material: aluminum Finish: silver, black



5/16" Lag Screw w/ Sealing Washer Material: stainless steel, EPDM insert



Slide Bracket Material: aluminum Finish: silver, black



T-Bolt & Hex Nut Material: stainless steell



L-Foot Material: aluminum Finish: silver, black

### Tools overview



≥10 ft



≥ 6,0 m









13 mm dep socket ▶ Torque 10 ft-lbs

### Assembly