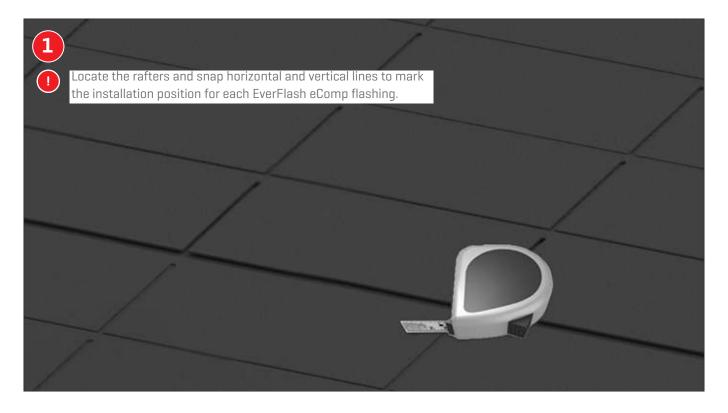

# EverFlash eComp + SR Slide Kit

QUICK GUIDE



## Components



| Part Number | Description                              |
|-------------|------------------------------------------|
| 4000366     | EverFlash eComp Kit, Dark                |
| 4000367     | EverFlash eComp Kit, Mill                |
| 4000679     | EverFlash eComp Kit, Mill LF, Dark Flash |

#### Kit includes:



EverFlash eComp, 8x12" Material: aluminum Finish: silver, black



5/16" Lag Screw w/ Sealing Washer Material: stainless steel, EPDM insert



Slide Bracket Material: aluminum Finish: silver, black



T-Bolt & Hex Nut Material: stainless steell



L-Foot Material: aluminum Finish: silver, black

### Tools overview



≥10 ft



≥ 6,0 m









13 mm dep socket ▶ Torque 10 ft-lbs

### Assembly