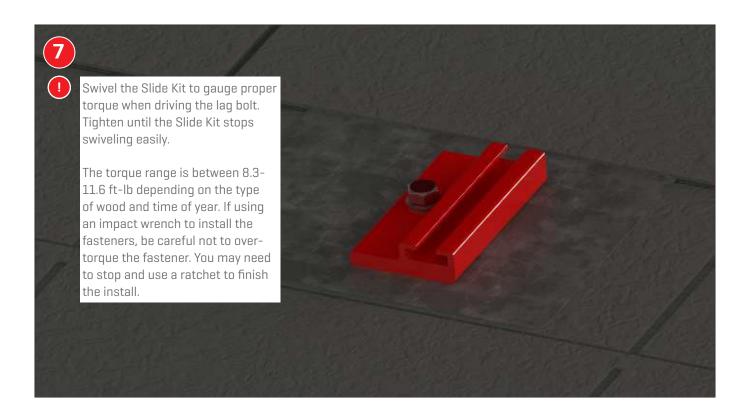

# EverFlash eComp + SR Slide Kit

QUICK GUIDE



## Components



| Part Number | Description                              |
|-------------|------------------------------------------|
| 4000366     | EverFlash eComp Kit, Dark                |
| 4000367     | EverFlash eComp Kit, Mill                |
| 4000679     | EverFlash eComp Kit, Mill LF, Dark Flash |

#### Kit includes:



EverFlash eComp, 8x12" Material: aluminum Finish: silver, black



5/16" Lag Screw w/ Sealing Washer Material: stainless steel, EPDM insert



Slide Bracket Material: aluminum Finish: silver, black



T-Bolt & Hex Nut Material: stainless steell



L-Foot Material: aluminum Finish: silver, black

### Tools overview



≥10 ft



≥ 6,0 m









13 mm dep socket ▶ Torque 10 ft-lbs

### Assembly