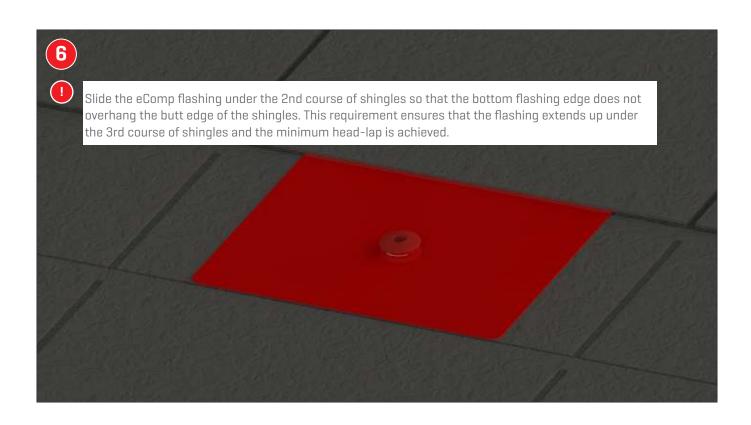

# EverFlash eComp + SR Slide Kit

QUICK GUIDE



## Components



| Part Number | Description                              |
|-------------|------------------------------------------|
| 4000366     | EverFlash eComp Kit, Dark                |
| 4000367     | EverFlash eComp Kit, Mill                |
| 4000679     | EverFlash eComp Kit, Mill LF, Dark Flash |

#### Kit includes:



EverFlash eComp, 8x12" Material: aluminum Finish: silver, black



5/16" Lag Screw w/ Sealing Washer Material: stainless steel, EPDM insert



Slide Bracket Material: aluminum Finish: silver, black



T-Bolt & Hex Nut Material: stainless steell



L-Foot Material: aluminum Finish: silver, black

### Tools overview



≥10 ft



≥ 6,0 m









13 mm dep socket ▶ Torque 10 ft-lbs

### Assembly