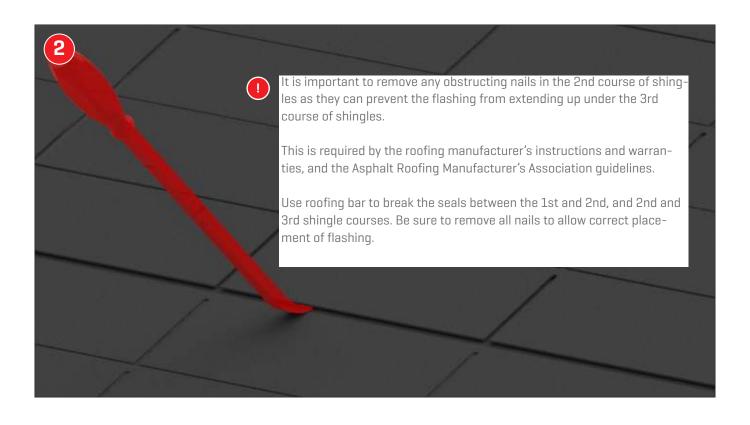

# EverFlash eComp + SR Slide Kit

QUICK GUIDE



## Components



| Part Number | Description                              |
|-------------|------------------------------------------|
| 4000366     | EverFlash eComp Kit, Dark                |
| 4000367     | EverFlash eComp Kit, Mill                |
| 4000679     | EverFlash eComp Kit, Mill LF, Dark Flash |

#### Kit includes:



EverFlash eComp, 8x12" Material: aluminum Finish: silver, black



5/16" Lag Screw w/ Sealing Washer Material: stainless steel, EPDM insert



Slide Bracket Material: aluminum Finish: silver, black



T-Bolt & Hex Nut Material: stainless steell



L-Foot Material: aluminum Finish: silver, black

### Tools overview



≥10 ft



≥ 6,0 m









13 mm dep socket ▶ Torque 10 ft-lbs

### Assembly