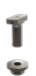

#### Kit includes:

EverFlash eComp, 8x12" Material: aluminum Finish: silver, black

5/16" Lag Screw w/ Sealing Washer Material: stainless steel, EPDM insert

Slide Bracket Material: aluminum Finish: silver, black