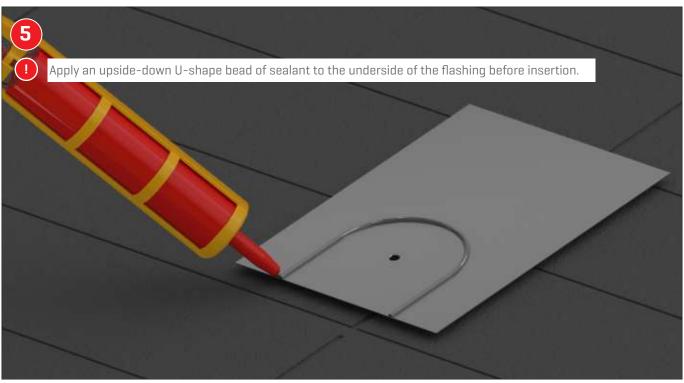

# EverFlash eComp + SR Slide Kit

QUICK GUIDE



## Components



| Part Number | Description                              |
|-------------|------------------------------------------|
| 4000366     | EverFlash eComp Kit, Dark                |
| 4000367     | EverFlash eComp Kit, Mill                |
| 4000679     | EverFlash eComp Kit, Mill LF, Dark Flash |

#### Kit includes:



EverFlash eComp, 8x12" Material: aluminum Finish: silver, black



5/16" Lag Screw w/ Sealing Washer Material: stainless steel, EPDM insert



Slide Bracket Material: aluminum Finish: silver, black



T-Bolt & Hex Nut Material: stainless steell



L-Foot Material: aluminum Finish: silver, black

### Tools overview



≥10 ft



≥ 6,0 m









13 mm dep socket ▶ Torque 10 ft-lbs

### Assembly