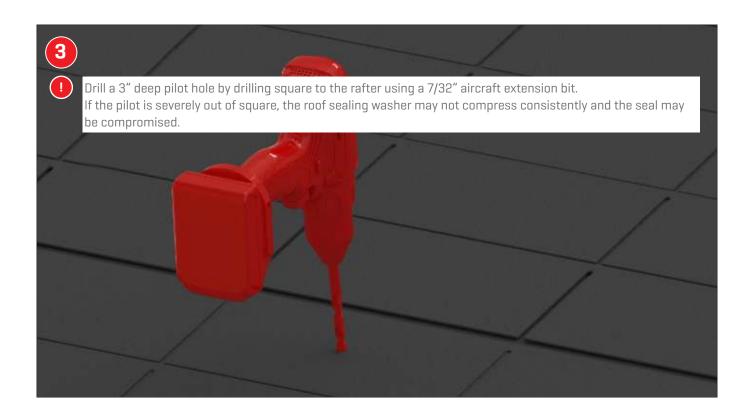

# EverFlash eComp + SR Slide Kit

QUICK GUIDE



## Components



| Part Number | Description                              |
|-------------|------------------------------------------|
| 4000366     | EverFlash eComp Kit, Dark                |
| 4000367     | EverFlash eComp Kit, Mill                |
| 4000679     | EverFlash eComp Kit, Mill LF, Dark Flash |

#### Kit includes:



EverFlash eComp, 8x12" Material: aluminum Finish: silver, black



5/16" Lag Screw w/ Sealing Washer Material: stainless steel, EPDM insert



Slide Bracket Material: aluminum Finish: silver, black



T-Bolt & Hex Nut Material: stainless steell



L-Foot Material: aluminum Finish: silver, black

### Tools overview



≥10 ft



≥ 6,0 m









13 mm dep socket ▶ Torque 10 ft-lbs

### Assembly