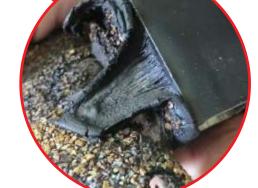

#### **K2 EverSeal**

- ▶ Pre-installed butyl flexible flashing
- ▶ 20+ years of proven water sealing technology
- ▶ TAS 100(A) and Wind Driven Rain tested and approved

Splice Foot X & XL

**Patent Pending** 