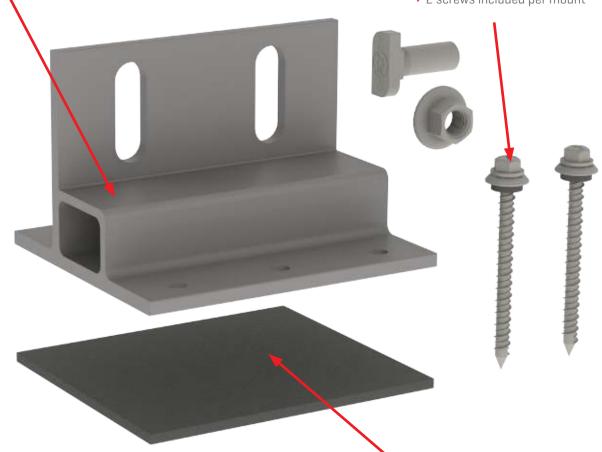

#### **Rail Shelf**

- ▶ Allows for easier rail support
- ▶ Aligns CrossRail T-Bolt channel

### **Self-Tapping Screws**

- ▶ Self-sealing; no sealant required
- ▶ Self-tapping; no pilot holes required
- ▶ 2 screws included per mount

#### **K2 EverSeal**

- ▶ Pre-installed butyl flexible flashing
- ▶ 20+ years of proven water sealing technology
- ▶ TAS 100(A) and Wind Driven Rain tested and approved

Splice Foot X & XL

**Patent Pending** 