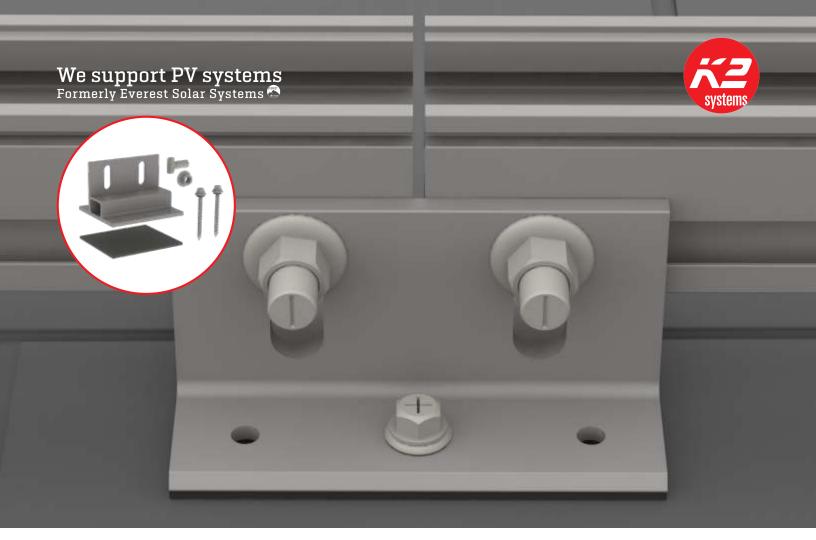

## We support PV systems Formerly Everest Solar Systems

## PRODUCT SHEET

| Part Number | Description              |
|-------------|--------------------------|
| 4000113     | Splice Foot X Kit,Mill   |
| 4000162     | Splice Foot XL Kit, Mill |

- ▶ All-in-one mount and splice foot
- ▶ K2 EverSeal technology
- ▶ 20+ years of proven water sealing technology on asphalt
- ▶ Self drilling lag screws = less tools needed
- ▶ Optimized for CrossRail systems and components
- ▶ No L-Foot needed
- ▶ T-Bolt hardware included