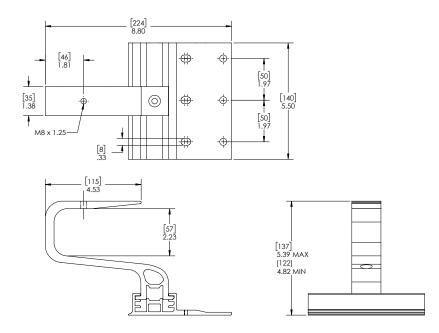

### TILE HOOK 3S

### Sectional Properties

|                   | Tile Hook 3S          |
|-------------------|-----------------------|
| Height from Roofs | 4.84 / 5.12 / 5.39 in |
| Total Length      | 8.81 in               |
| Width             | 5.5 in                |

### Units: [mm] in