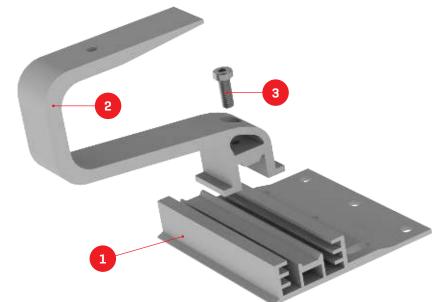

## TECHNICAL SHEET

| Item Number | Description       | Part Number                                 |
|-------------|-------------------|---------------------------------------------|
| 1           | Tile Hook 3S Base | 4001294   Tile Hook 3S Wide Base w/Hardware |
| 2           | Tile Hook 3S Top  |                                             |
| 3           | Allen Bolt        |                                             |
|             |                   |                                             |