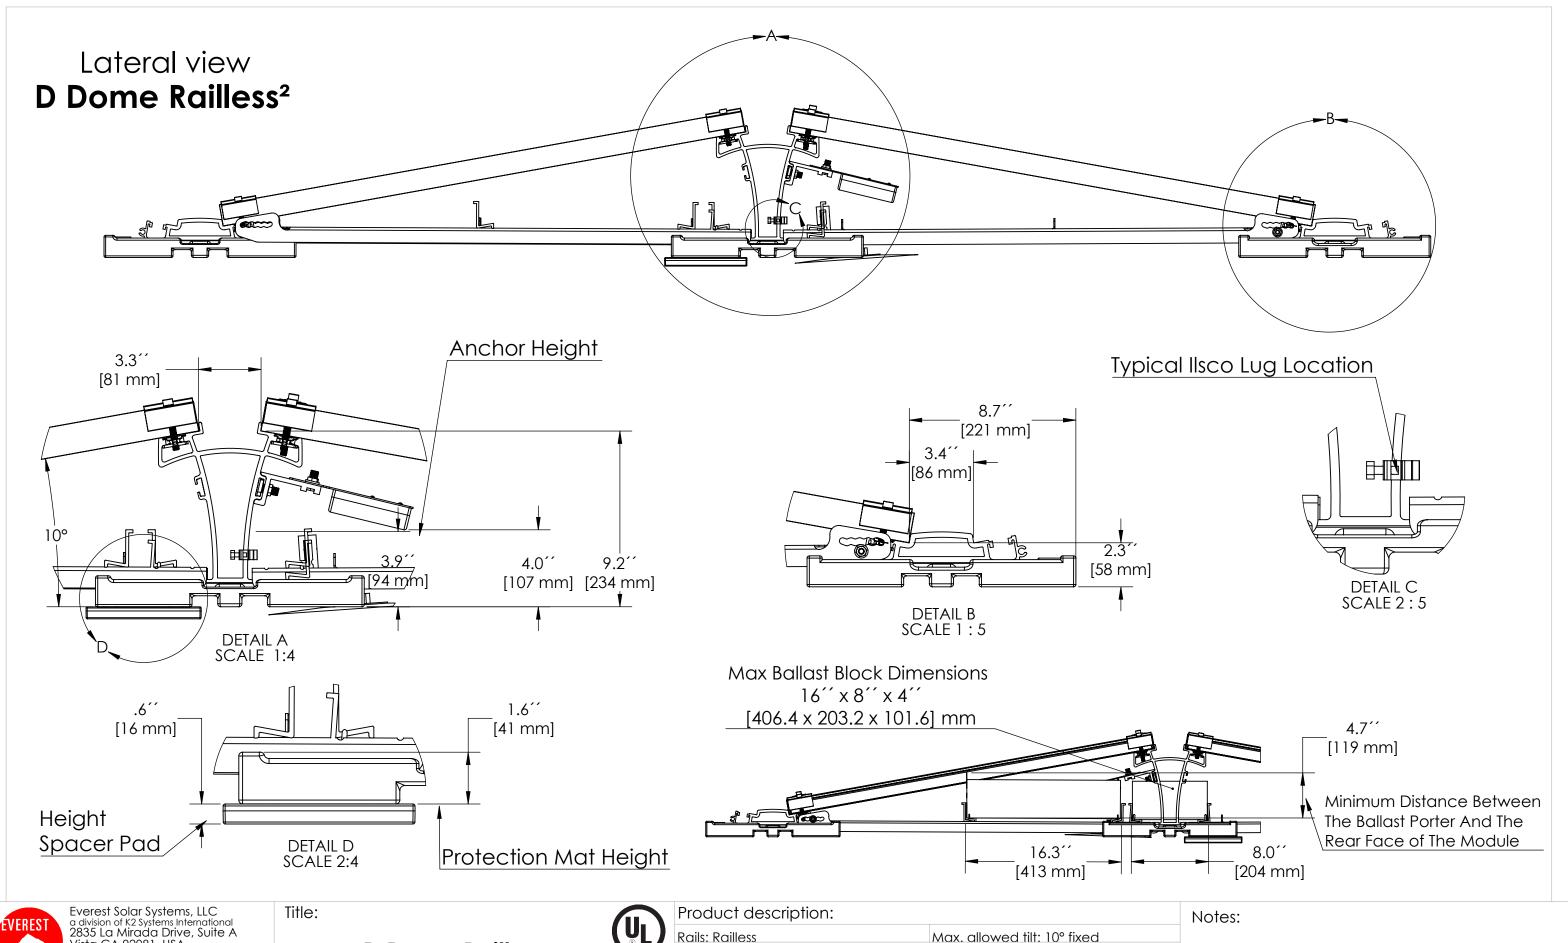

D Dome Railless<sup>2</sup>

| Product descri   |  |  |
|------------------|--|--|
| Rails: Railless  |  |  |
| Roof Types: Flat |  |  |
|                  |  |  |

Max. allowed tilt: 10° fixed Maxi. roof tilt: 0° - 5° Dimensions are in inches Module orientation: Landscape Attachments types: Varies Material:6000 Series Aluminium