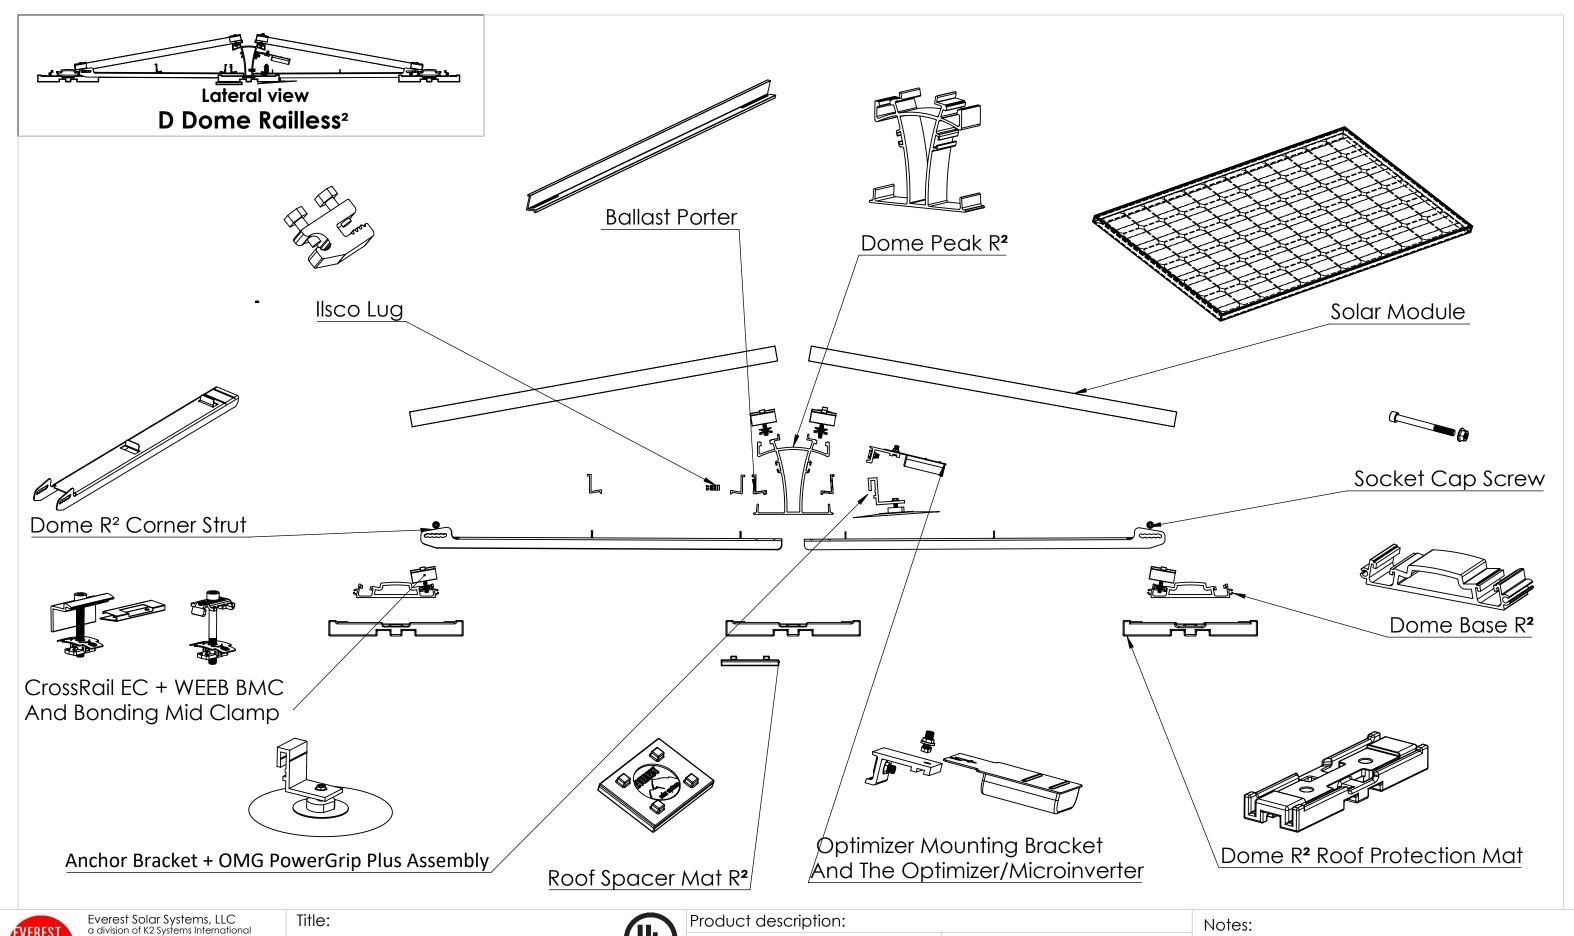

Vista CA 92081, USA.

Tel.: +1 760.301.5300

D Dome Railless<sup>2</sup>

| Product description:          |          |
|-------------------------------|----------|
| Rails: Railless               | Max. all |
| Roof Types: Flat              | Maxi. ro |
| Module orientation: Landscape | Dimensi  |
| Attachments types: Varies     | Materia  |