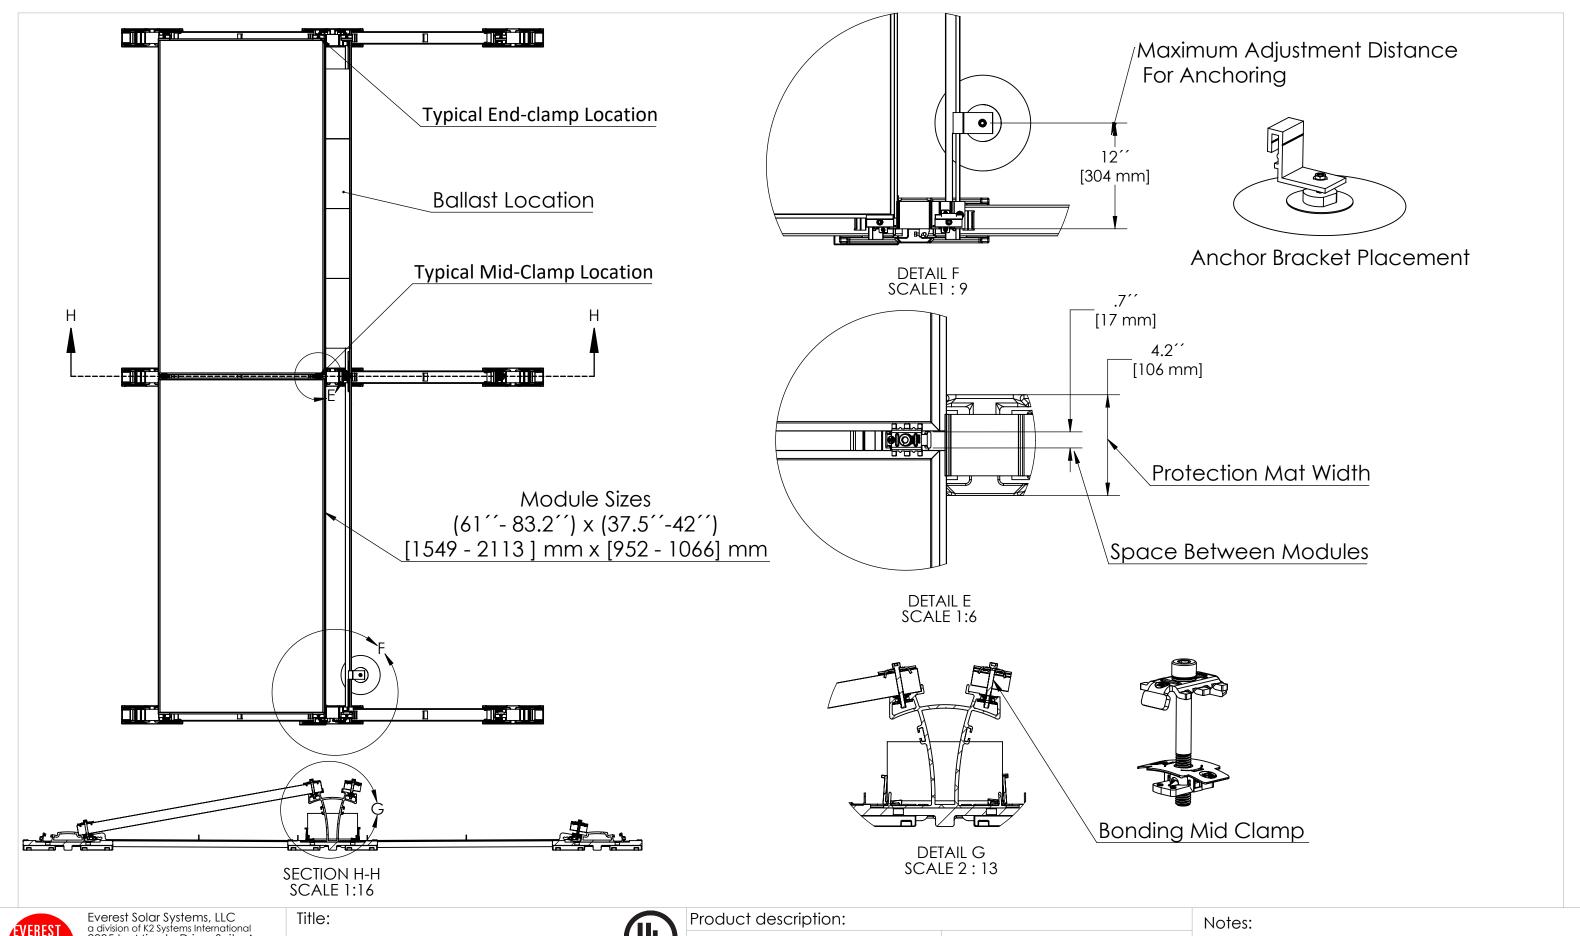

Everest Solar Systems, LLC a division of K2 Systems International 2835 La Mirada Drive, Suite A Vista CA 92081, USA.

Tel.: +1 760.301.5300

D Dome Railless<sup>2</sup>

| Product description:          |                                 |  |
|-------------------------------|---------------------------------|--|
| Rails: Railless               | Max. allowed tilt: 10° Fixed    |  |
| Roof Types: Flat              | Maxi. roof tilt: 0°- 5°         |  |
| Module orientation: Landscape | Dimensions are in inches        |  |
| Attachments types: Varies     | Material: 6000 Series Aluminium |  |