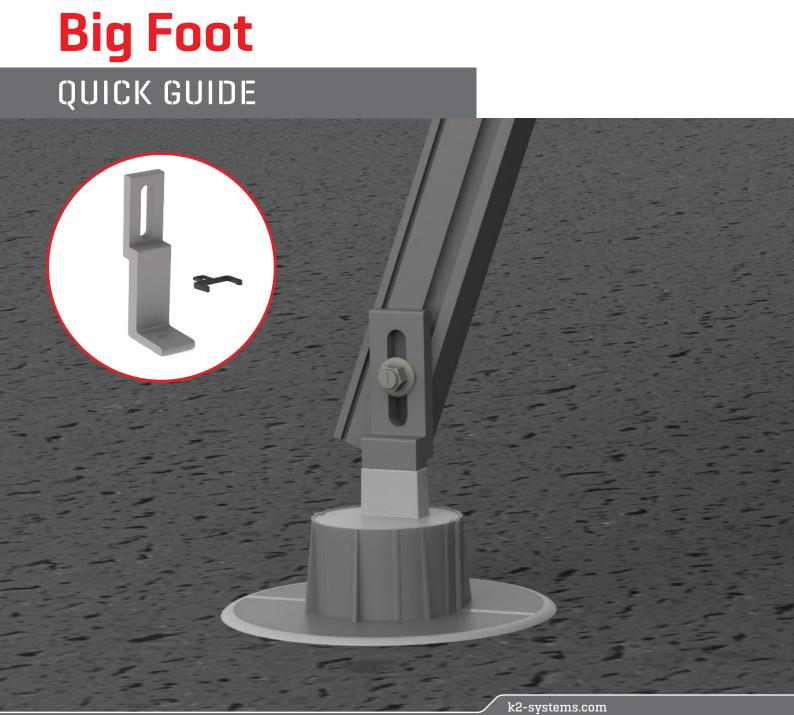

# Components

| Part Number | Description                       |
|-------------|-----------------------------------|
| 4000218     | Big Foot 6" w/ 3"+ Chem Link Clip |

#### Kit includes:

Big Foot Material: aluminum

Chem Link Clip Material: polymide

# Assembly

1

Choose the appropriate fasteners for your structural attachment. If needed, drill your pilot holes, seal holes, and secure the Big Foot to the roof.

2

Attach the Chem Link Clip on the bottom half of the foot. This is used to ensure proper distance when installing the Chem Link E-Curb. The back of the clip should hit the wall of the E-Curb.