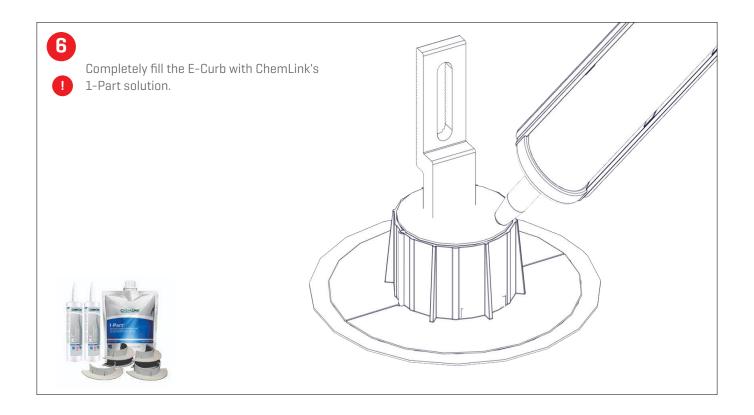

| Part Number | Description                       |
|-------------|-----------------------------------|
| 4000218     | Big Foot 6" w/ 3"+ Chem Link Clip |

#### Kit includes:



Big Foot Material: aluminum



Chem Link Clip Material: polymide

### Optional components:



ChemLink 3" E-Curb Kit
E-Curb
M-1 structural adhesive/sealant
1-Part moisture cure pourable sealant

## Tools overview













13 mm deep socket

# Assembly



1

Choose the appropriate fasteners for your structural attachment. If needed, drill your pilot holes, seal holes, and secure the Big Foot to the roof.



2

Attach the Chem Link Clip on the bottom half of the foot. This is used to ensure proper distance when installing the Chem Link E-Curb. The back of the clip should hit the wall of the E-Curb.