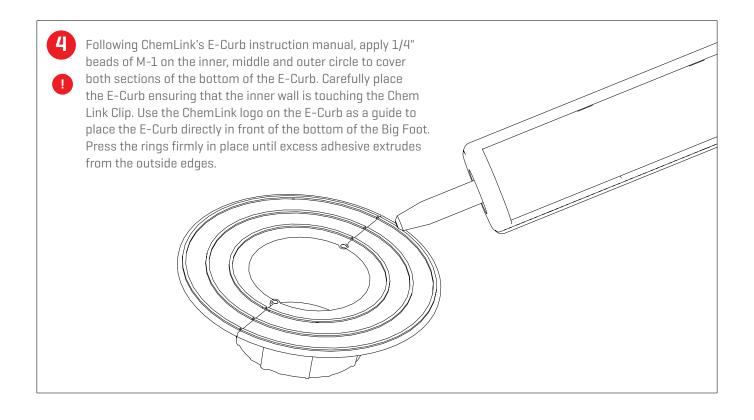

### Optional components:

ChemLink 3" E-Curb Kit
E-Curb
M-1 structural adhesive/sealant
1-Part moisture cure pourable sealant