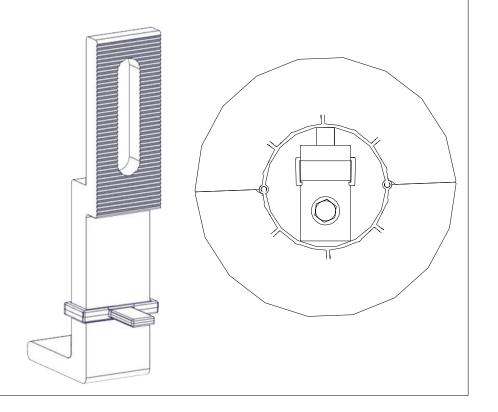

# Components

| Part Number | Description                       |
|-------------|-----------------------------------|
| 4000218     | Big Foot 6" w/ 3"+ Chem Link Clip |

#### Kit includes:

Big Foot Material: aluminum

Chem Link Clip Material: polymide

### Optional components:

ChemLink 3" E-Curb Kit
E-Curb
M-1 structural adhesive/sealant
1-Part moisture cure pourable sealant