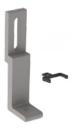

#### Kit includes:

Big Foot Material: aluminum

Chem Link Clip Material: polymide

# Assembly

1

Choose the appropriate fasteners for your structural attachment. If needed, drill your pilot holes, seal holes, and secure the Big Foot to the roof.

2

Attach the Chem Link Clip on the bottom half of the foot. This is used to ensure proper distance when installing the Chem Link E-Curb. The back of the clip should hit the wall of the E-Curb.