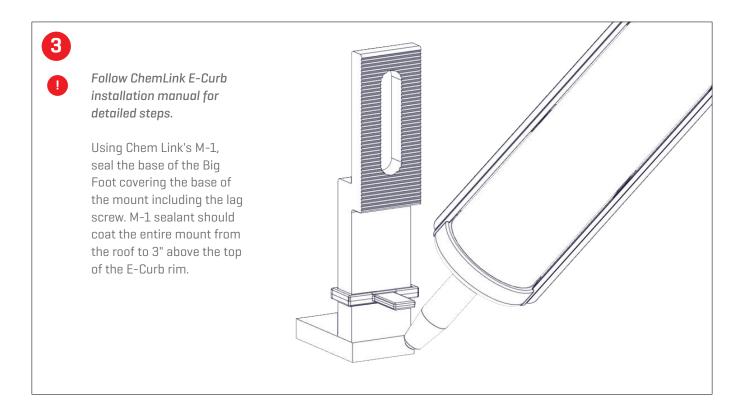

### Optional components:

ChemLink 3" E-Curb Kit
E-Curb
M-1 structural adhesive/sealant
1-Part moisture cure pourable sealant