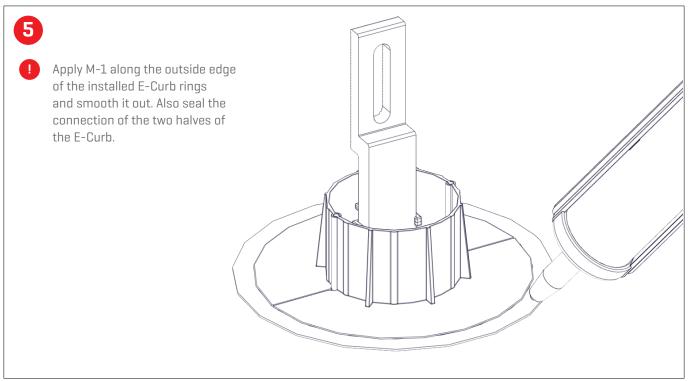

### Optional components:

ChemLink 3" E-Curb Kit
E-Curb
M-1 structural adhesive/sealant
1-Part moisture cure pourable sealant