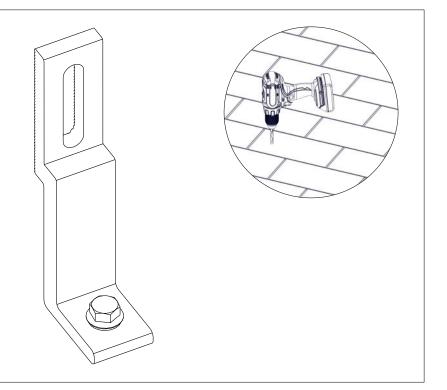

# Assembly

1

Choose the appropriate fasteners for your structural attachment. If needed, drill your pilot holes, seal holes, and secure the Big Foot to the roof.

2

Attach the Chem Link Clip on the bottom half of the foot. This is used to ensure proper distance when installing the Chem Link E-Curb. The back of the clip should hit the wall of the E-Curb.