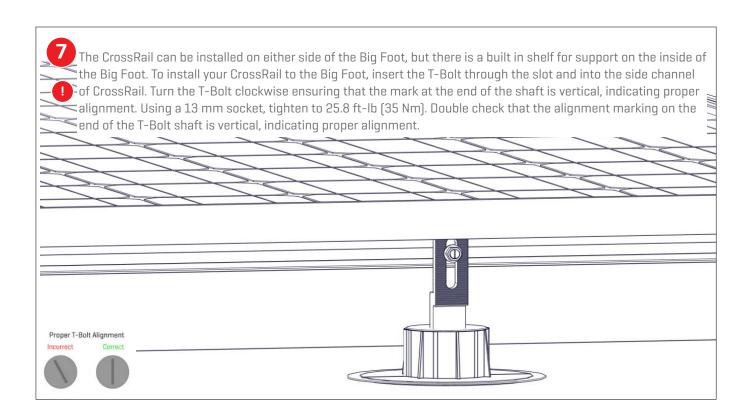

| Part Number | Description                       |
|-------------|-----------------------------------|
| 4000218     | Big Foot 6" w/ 3"+ Chem Link Clip |

#### Kit includes:



Big Foot Material: aluminum



Chem Link Clip Material: polymide

### Optional components:



ChemLink 3" E-Curb Kit
E-Curb
M-1 structural adhesive/sealant
1-Part moisture cure pourable sealant

## Tools overview













13 mm deep socket

# Assembly



1

Choose the appropriate fasteners for your structural attachment. If needed, drill your pilot holes, seal holes, and secure the Big Foot to the roof.



2

Attach the Chem Link Clip on the bottom half of the foot. This is used to ensure proper distance when installing the Chem Link E-Curb. The back of the clip should hit the wall of the E-Curb.