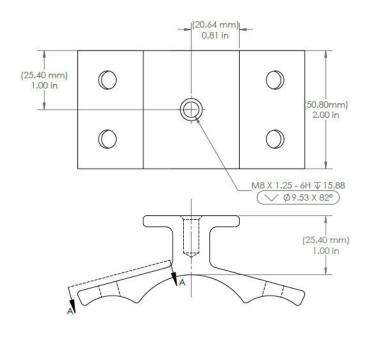

## TECHNICAL SHEET

| Item Number | Description               | Part Number                          |
|-------------|---------------------------|--------------------------------------|
| 1           | Corrugated PowerClamp     | 4000307   Corrugated PowerClamp, Kit |
| 2           | Stainless Steel Fasteners |                                      |
| L           |                           |                                      |
| 3           | L-foot                    |                                      |
| 4           | T-bolt set                |                                      |