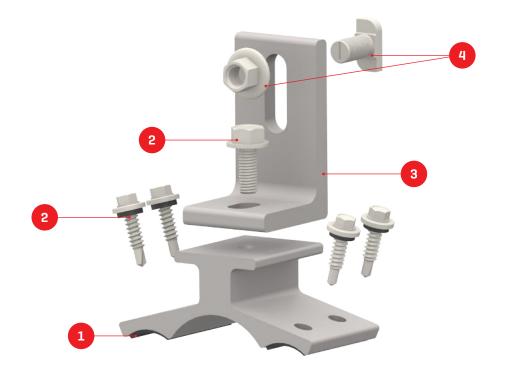

## TECHNICAL SHEET

| Item Number | Description               | Part Number                          |
|-------------|---------------------------|--------------------------------------|
| 1           | Corrugated PowerClamp     | 4000307   Corrugated PowerClamp, Kit |
| 2           | Stainless Steel Fasteners |                                      |
| L           |                           |                                      |
| 3           | L-foot                    |                                      |
| 4           | T-bolt set                |                                      |