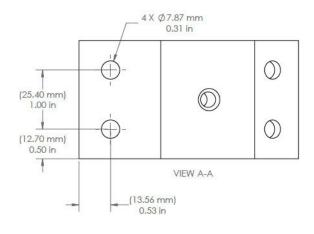

## TECHNICAL SHEET

| Item Number | Description               | Part Number                          |
|-------------|---------------------------|--------------------------------------|
| 1           | Corrugated PowerClamp     | 4000307   Corrugated PowerClamp, Kit |
| 2           | Stainless Steel Fasteners |                                      |
| L           |                           |                                      |
| 3           | L-foot                    |                                      |
| 4           | T-bolt set                |                                      |