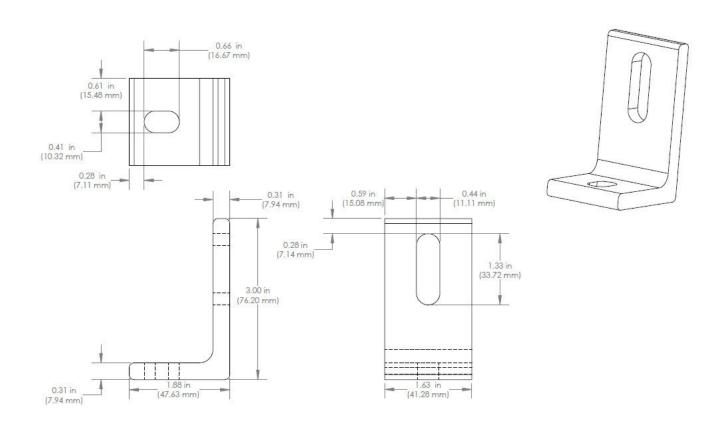

## TECHNICAL SHEET

| Item Number | Description               | Part Number                          |
|-------------|---------------------------|--------------------------------------|
| 1           | Corrugated PowerClamp     | 4000307   Corrugated PowerClamp, Kit |
| 2           | Stainless Steel Fasteners |                                      |
| L           |                           |                                      |
| 3           | L-foot                    |                                      |
| 4           | T-bolt set                |                                      |