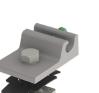

## SYSTEM COMPONENTS

SS PowerClamp Railless, Kit

| Part Number | Description                      |
|-------------|----------------------------------|
| 4000532     | SS PowerClamp Railless, Kit      |
| 4000533     | SS PowerClamp Railless Kit, Dark |