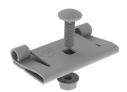

K2 Cross Clamp

| Part Number | Description              |  |
|-------------|--------------------------|--|
| 4000135     | K2 Cross Clamp Set, Mill |  |
| 4000145     | K2 Cross Clamp Set, Dark |  |

K2 Ground Lug