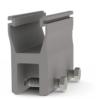

## SYSTEM COMPONENTS

SS PowerClamp Railless, Kit

| Part Number | Description                      |
|-------------|----------------------------------|
| 4000532     | SS PowerClamp Railless, Kit      |
| 4000533     | SS PowerClamp Railless Kit, Dark |