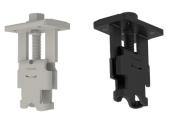

## SYSTEM COMPONENTS

SS PowerClamp Railless, Kit

| Part Number | Description                      |
|-------------|----------------------------------|
| 4000532     | SS PowerClamp Railless, Kit      |
| 4000533     | SS PowerClamp Railless Kit, Dark |