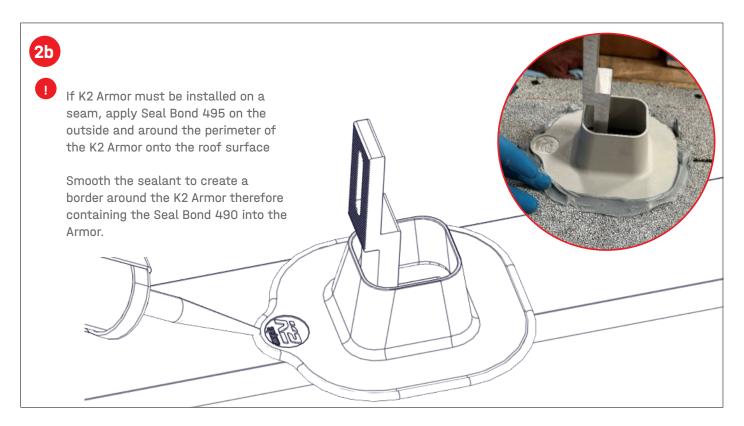

**Connecting Strength** 



## K2 Armor w/Big Foot, Kit

**QUICK GUIDE** 



## Components





K2 Armor w/Big Foot, Kit

## **Tools Overview**





13mm deep socket





## Assembly



1a 1

**For best butyl adhesion**, clean the roof surface where the Big Foot and K2 Armor 2in w/EverSeal will be installed. Use the roof system manufacturer's recommended cleaner if applicable.

























K2 Systems, LLC

4665 North Ave. Suite I • Oceanside, CA 92056 • USA +1.760.301.5300 • infous@k2-systems.com www.k2-systems.com/en-us

Everest Solar Systems S de RL de CV

Calle Coral 2628 Int. 1 • Col. Residencial Victoria, CP 44560 • Guadalajara, Jal.• México +52.33.3575.9380 • info@k2-systems.mx www.k2-systems.com/es-mx

K2 Armor w/ Big Foot Quick Guide ENV3 | 1024 • Subject to change Product illustrations are exemplary and may differ from the original. K2 Armor w/ Quick Guide ENV3 | 1024 • Subjeta a cambios Las ilustraciones del producto son ejemplares y pueden diferir del original.