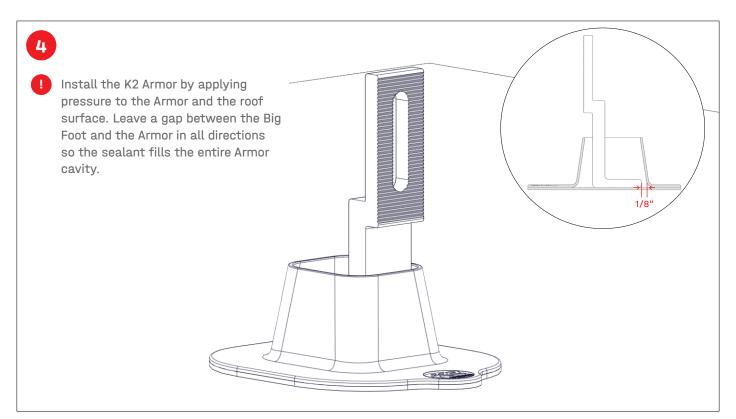

## Assembly

1a 1

**For best butyl adhesion**, clean the roof surface where the Big Foot and K2 Armor 2in w/EverSeal will be installed. Use the roof system manufacturer's recommended cleaner if applicable.