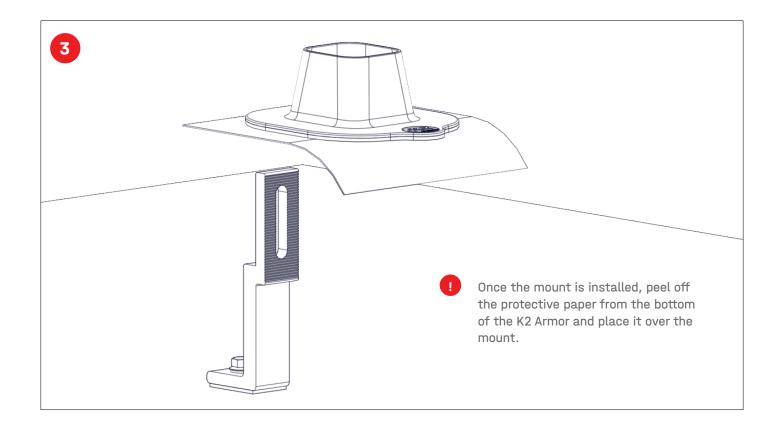

## Assembly

1a 1

**For best butyl adhesion**, clean the roof surface where the Big Foot and K2 Armor 2in w/EverSeal will be installed. Use the roof system manufacturer's recommended cleaner if applicable.