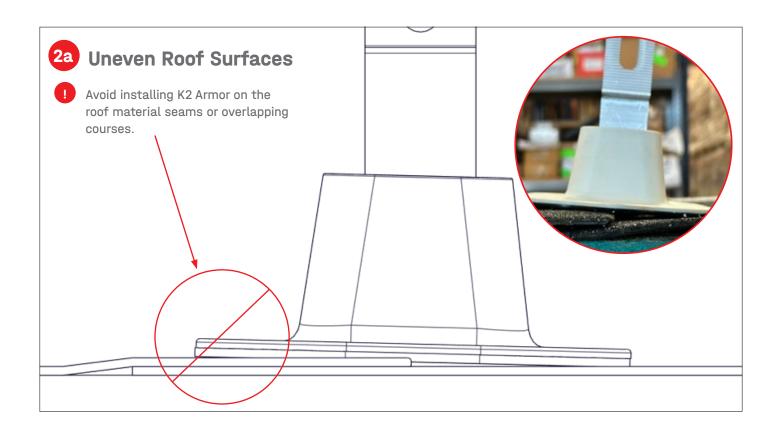

**Connecting Strength** 



## K2 Armor w/Big Foot, Kit

**QUICK GUIDE** 



## Components





K2 Armor w/Big Foot, Kit

## **Tools Overview**





13mm deep socket





## Assembly



1a 1

**For best butyl adhesion**, clean the roof surface where the Big Foot and K2 Armor 2in w/EverSeal will be installed. Use the roof system manufacturer's recommended cleaner if applicable.

























K2 Systems, LLC

4665 North Ave. Suite I • Oceanside, CA 92056 • USA +1.760.301.5300 • infous@k2-systems.com www.k2-systems.com/en-us

Everest Solar Systems S de RL de CV

Calle Coral 2628 Int. 1 • Col. Residencial Victoria, CP 44560 • Guadalajara, Jal.• México +52.33.3575.9380 • info@k2-systems.mx www.k2-systems.com/es-mx

K2 Armor w/ Big Foot Quick Guide ENV3 | 1024 • Subject to change Product illustrations are exemplary and may differ from the original. K2 Armor w/ Quick Guide ENV3 | 1024 • Subjeta a cambios Las ilustraciones del producto son ejemplares y pueden diferir del original.