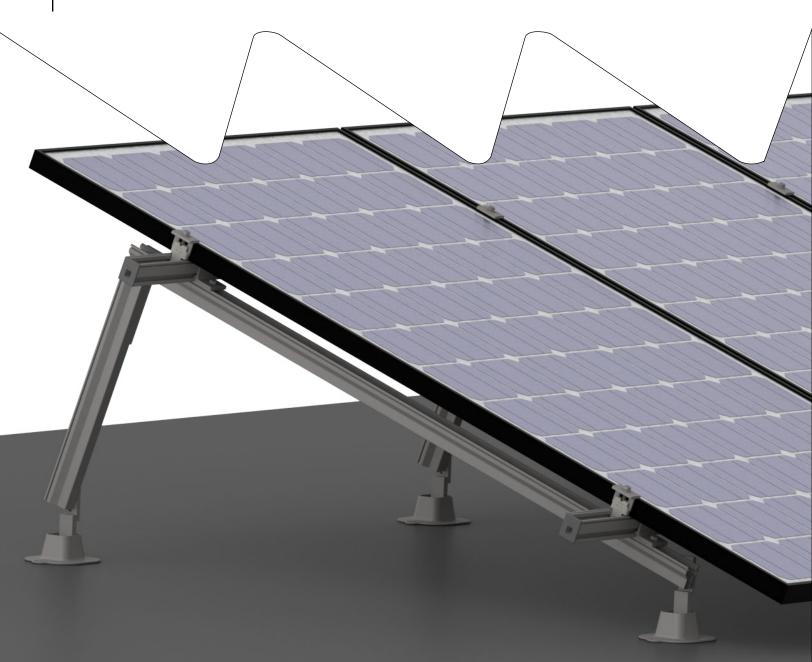

## K2 Armor w/Big Foot, Kit

**QUICK GUIDE** 

## Components

K2 Armor w/Big Foot, Kit

## Assembly

1a 1

**For best butyl adhesion**, clean the roof surface where the Big Foot and K2 Armor 2in w/EverSeal will be installed. Use the roof system manufacturer's recommended cleaner if applicable.