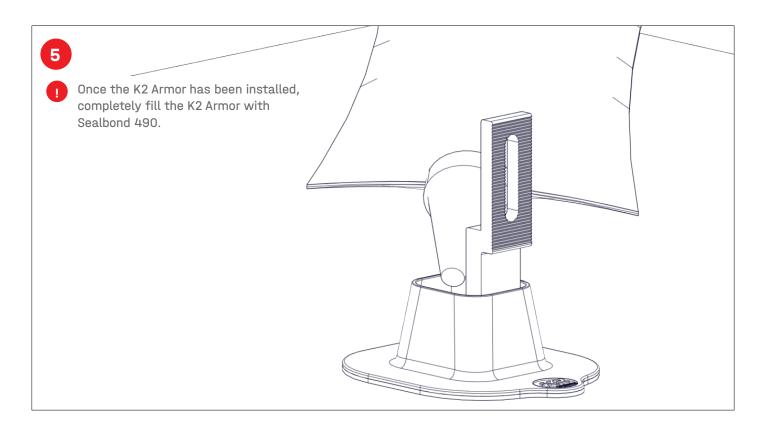

## Assembly

1a 1

**For best butyl adhesion**, clean the roof surface where the Big Foot and K2 Armor 2in w/EverSeal will be installed. Use the roof system manufacturer's recommended cleaner if applicable.