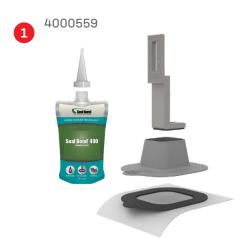

## Components

K2 Armor w/Big Foot, Kit

## Assembly

1a 1

**For best butyl adhesion**, clean the roof surface where the Big Foot and K2 Armor 2in w/EverSeal will be installed. Use the roof system manufacturer's recommended cleaner if applicable.