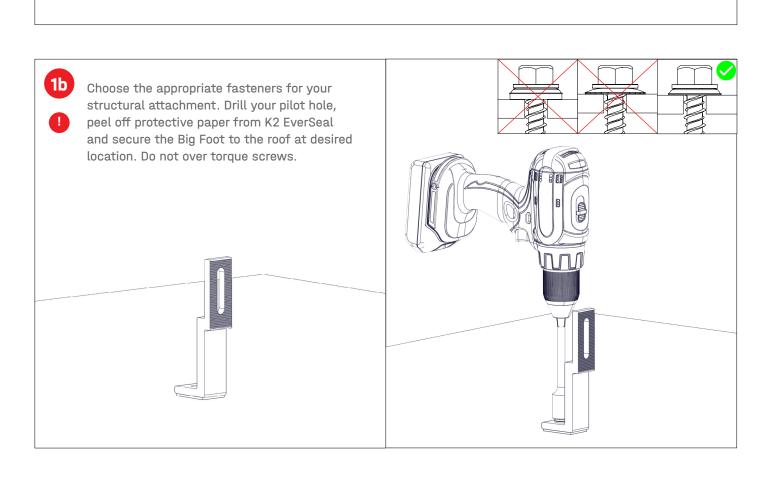

## Assembly

1a 1

**For best butyl adhesion**, clean the roof surface where the Big Foot and K2 Armor 2in w/EverSeal will be installed. Use the roof system manufacturer's recommended cleaner if applicable.