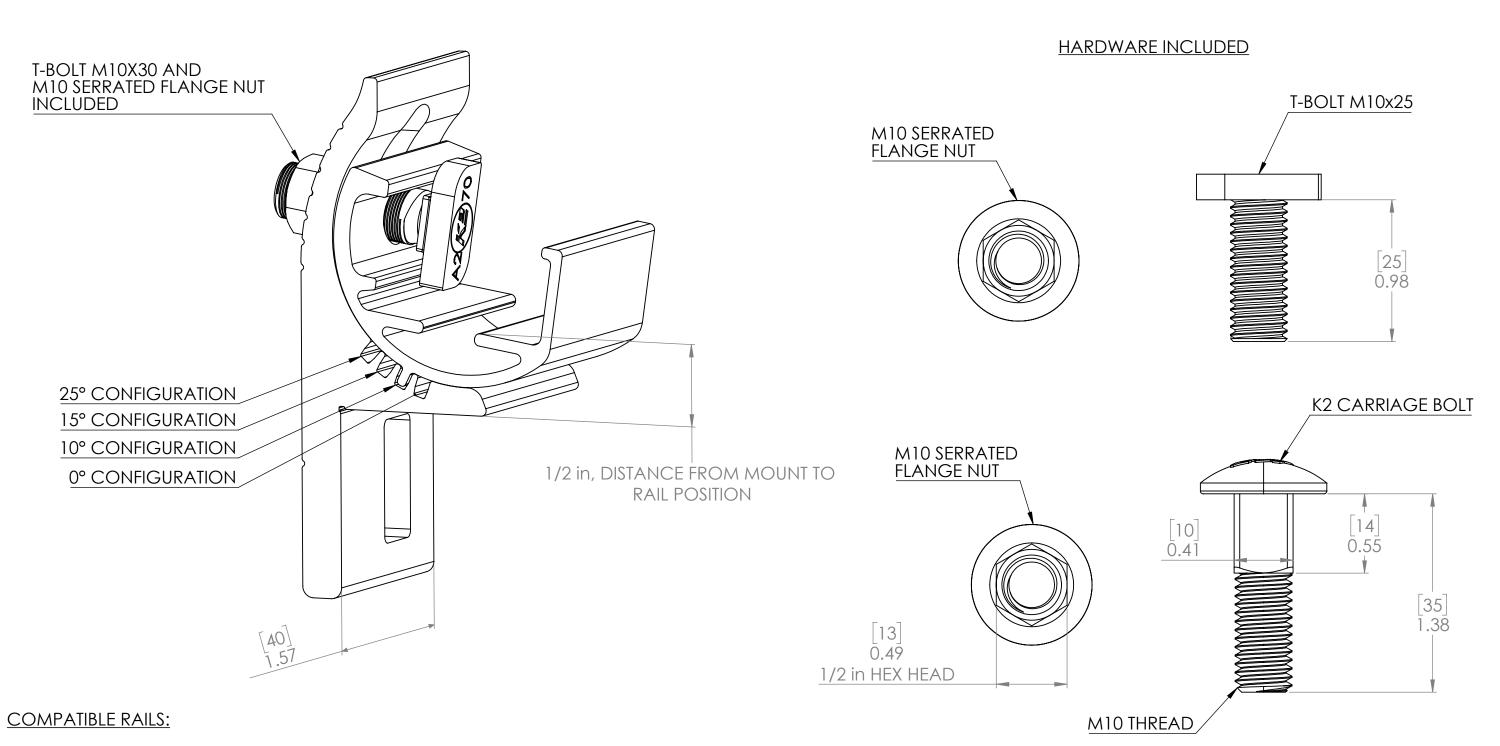

- 44-X - 44-X MAX - 48-X

- 48-XL

UNITS: [MM] IN

| K2 Systems 4665 NORTH AVE SUIT I Oceanside, CA 92056 phone 760.301.5300                                                                                                    | Description: 4000416 - SIMPLE TILT KNEE, KIT | REVISION DA | TE DESCRIPTION | DRAWN BY  | Project: |
|----------------------------------------------------------------------------------------------------------------------------------------------------------------------------|----------------------------------------------|-------------|----------------|-----------|----------|
|                                                                                                                                                                            |                                              | A 10/2      | 4/24           | J.SANCHEZ |          |
|                                                                                                                                                                            |                                              |             |                |           |          |
| This drawing is the sole property of K2 Systems. It is protected by copyright and may only be copied, reproduced or distributed to a third party with explicit permission! |                                              |             |                |           |          |