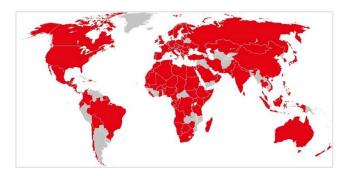

## Fact sheet K2 Systems

> 130

In 130+ countries installed K2 systems generate 110 GWh per day

110 GWh

32 GW

Total capacity of installed K2 systems

120

> 120 distributors worldwide

**Worldwide distribution:** Mounting systems from K2 Systems are in used in over 130 countries. These systems generate approximately 110 gigawatt hours per day.

K2 Systems GmbH | Industriestr. 18 | 71272 Renningen-Malmsheim | Germany | +49 (0) 7159 42 059-0 | info@k2-systems.com | www.k2-systems.com | 12/2024