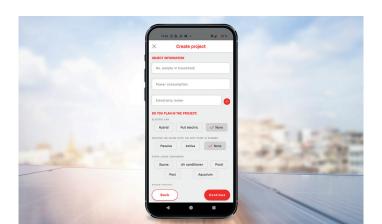

#### K2 DocuApp

**Capture data straight** to your smartphone or tablet and share information directly with your colleagues

#### K2 DocuApp

Capture images via smartphone directly on site or **share information** about the installation in real time with your colleagues