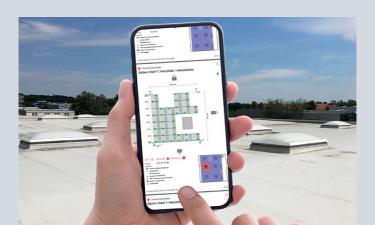

#### K2 DocuApp

**Capture data straight** to your smartphone or tablet and share information directly with your colleagues

#### K2 DocuApp

Capture images via smartphone directly on site or **share information** about the installation in real time with your colleagues