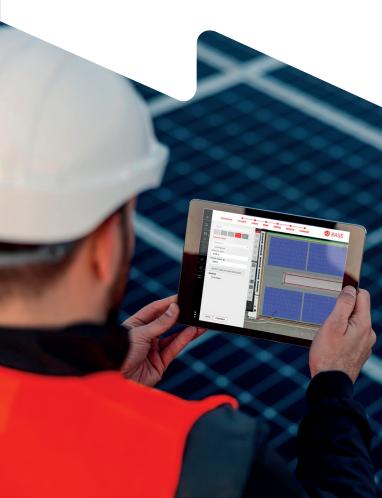

#### K2 Base

Upload your on-site data from the DocuApp to K2 Base and continue with **easy, fast and accurate planning** 