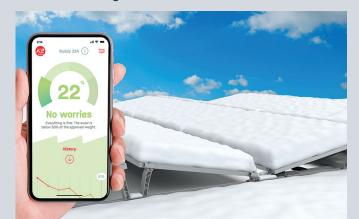

#### K2 DocuApp / K2 Buddy

**DocuApp:** Properly close out your project directly on your smart phone or tablet

**Buddy:** Protect your installations with K2 Buddy, the new innovative way to

measure high snow loads