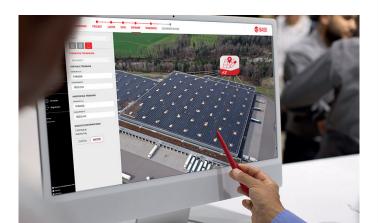

#### K2 Base

Upload your on-site data from the DocuApp to K2 Base and continue with **easy, fast and accurate planning** 